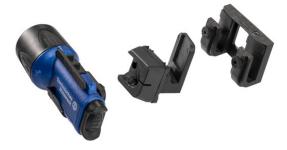

## PARALUX® PX1 Shorty MULTIBOX THW EDITION

Always at the ready for your job!

| Part denomination              | PARALUX® PX1 Shorty MULTIBOX THW EDITION                                   |
|--------------------------------|----------------------------------------------------------------------------|
| GTIN /EAN                      | 4006793003668                                                              |
| customs tariff number          | 85131000                                                                   |
| Country of origin              | CN                                                                         |
| Fittings                       | - flashlight ATEX and IECEx certified for Zone o / 21                      |
|                                | - 100% watertight, battery status display incl. MULTIBOX and helmet holder |
|                                | - rubberized lamp head                                                     |
|                                | - rubberized rear switch for one-hand operation                            |
|                                | - Light source: CREE LED XT-E (5W)                                         |
|                                | - Luminous flux: approx. 80 lumen                                          |
|                                | - Light range: approx. 120 m                                               |
|                                | - battery type: 2x AA/Mignon/each 1.5 V                                    |
|                                | - supplied in blister packaging including batteries                        |
|                                | - compatible with almost all helmet mounts and with our PARASNAP®          |
| Scope of delivery              | - Multibox incl. foam inlay                                                |
|                                | - PX1 Shorty luminaire                                                     |
|                                | - PARALUX SNAP IN 1                                                        |
|                                | - ULTRALUX PRO Base                                                        |
|                                | - 2 x AA/Mignon/each 1.5 V                                                 |
|                                | - user manual                                                              |
|                                | - declaration of conformity                                                |
| Dimensions (WxDxH)             | 110 mm x 41 mm x 43 mm                                                     |
| Weight                         | 80 g                                                                       |
| gross weight (incl. batteries) | 115 g                                                                      |
| Protection class               | - II 1G Ex ia op is IIC T4 Ga                                              |
|                                | - II 2D Ex ia op is IIIC T105°C Db IP68                                    |
| Bulb                           | CREE LED XT-E (5W)                                                         |
| Light flux                     | approx. 80 lumens                                                          |
| Light range                    | approx. 120 meters                                                         |
| Running time                   | approx. 8 hours full power, a total of approx. 15 hours                    |

## PARALUX® PX1 Shorty MULTIBOX THW EDITION

Always at the ready for your job!

| Material Licht | PC (polycarbonate) |
|----------------|--------------------|
| Color Licht    | blue               |

product image similar / information without content / subject to errors and changes / all dimensions in mm