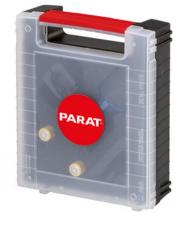

## PARALUX® PX1 Shorty MULTIBOX THW EDITION

Always at the ready for your job!

| Part denomination              | PARALUX® PX1 Shorty MULTIBOX THW EDITION                                   |
|--------------------------------|----------------------------------------------------------------------------|
| GTIN /EAN                      | 4006793003668                                                              |
| customs tariff number          | 85131000                                                                   |
| Country of origin              | CN                                                                         |
| Fittings                       | - flashlight ATEX and IECEx certified for Zone o / 21                      |
|                                | - 100% watertight, battery status display incl. MULTIBOX and helmet holder |
|                                | - rubberized lamp head                                                     |
|                                | - rubberized rear switch for one-hand operation                            |
|                                | - Light source: CREE LED XT-E (5W)                                         |
|                                | - Luminous flux: approx. 80 lumen                                          |
|                                | - Light range: approx. 120 m                                               |
|                                | - battery type: 2x AA/Mignon/each 1.5 V                                    |
|                                | - supplied in blister packaging including batteries                        |
|                                | - compatible with almost all helmet mounts and with our PARASNAP®          |
| Scope of delivery              | - Multibox incl. foam inlay                                                |
|                                | - PX1 Shorty luminaire                                                     |
|                                | - PARALUX SNAP IN 1                                                        |
|                                | - ULTRALUX PRO Base                                                        |
|                                | - 2 x AA/Mignon/each 1.5 V                                                 |
|                                | - user manual                                                              |
|                                | - declaration of conformity                                                |
| Dimensions (WxDxH)             | 110 mm x 41 mm x 43 mm                                                     |
| Weight                         | 80 g                                                                       |
| gross weight (incl. batteries) | 115 g                                                                      |
| Protection class               | - II 1G Ex ia op is IIC T4 Ga                                              |
|                                | - II 2D Ex ia op is IIIC T105°C Db IP68                                    |
| Bulb                           | CREE LED XT-E (5W)                                                         |
| Light flux                     | approx. 80 lumens                                                          |
| Light range                    | approx. 120 meters                                                         |
| Running time                   | approx. 8 hours full power, a total of approx. 15 hours                    |

## PARALUX® PX1 Shorty MULTIBOX THW EDITION

Always at the ready for your job!

| Material Licht | PC (polycarbonate) |
|----------------|--------------------|
| Color Licht    | blue               |

product image similar / information without content / subject to errors and changes / all dimensions in mm